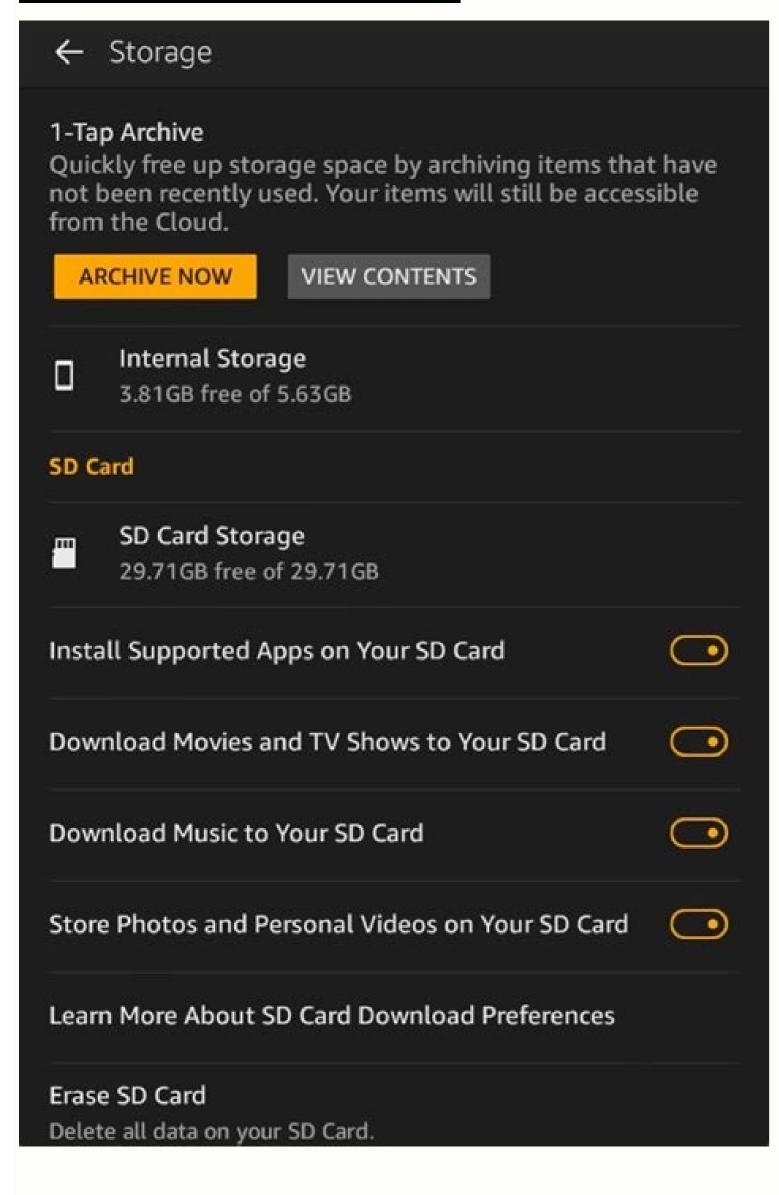

How to move photos and videos from internal storage to sd card

Continue

Amazingly, Huawei has become the second largest maker of smartphones around the globe. That's why it is no wonder to say that more and more users are turning to a device developed by Huawei. But, owning a Huawei smartphone with 16GB or 8GB of internal storage is a serious drawback. Fortunately, Huawei smartphones feature an expandable storage feature. Thus, it means that if your device is running out of storage, then you can simply move some data to the SD card. If your concern is to learn how to move apps to SD card Huawei P9 Lite, then you have come to the right place. In this post, we are going to help you get the job done with ease and in no time. Part 1: Is That Possible to Move Apps to SD Card Huawei? Recently, many users owning a Huawei P9 Lite (Android 7.0) complained that no option is accessible on Huawei Support, smartphone starting with Android 7.0 Nougat, moving an app to an SD card is no longer supported. Therefore, if you are a user of Huawei P9 Lite with Android 7.0, then you might don't get the usual option to move apps to the SD card. But, we have good news for you. There is still a way that could work to help you move apps to an SD card on your Huawei? Well, if you set the SD card as your default memory location via Settings>Memory>Storage options. But, if no change is witnesses and all info is still being stored to the internal memory, then give a try to the following method that should enable app data to be saved to the SD card. Step 1: On your Huawei phone, go to "Settings">" Apps". Step 2: Now, tap "Advanced (bottom of the screen)">" App Permissions">" Storage". Then, choose the respective app (it should then enable data for selected app saved to the SD card). Step 3: To move data from your device's internal memory to SD card. This should now give you the option to navigate and migrate data from one to the other (internal memory to SD card or vice versa). Whether you want to perform Huawei transfer photos to SD card, or Huawei transfer apps to SD card, this method should work. Part 3: Backup Apps from Huawei to Computer: What if Huawei P8 Lite move apps to SD card still fail? No worries!! You can always turn to a better solution, which is to backup apps from your Huawei smartphone to the computer by taking the assistance of MobileTrans - Backup. This software is designed to help users take a backup of their smartphone on PC/Mac in no time and without any trouble. To solve your Huawei's limited storage problem, this software comes quite in handy. Not only you will make some room on your phone, but you can create a copy of your important data on your computer. On top of all, it can help you backup not only apps but other types of data including photos, videos, music, messages, contacts, etc in one-click. < The key highlights of the software are - • Supports to backup Android as well as iOS devices to a computer. • Supports to transfer 8 different types of data from your Android device to the computer. • Let you perform a selective backup. • No data loss occurs during or after the process. Free Download Free D Huawei move photos to SD card. Moreover, it supports a wide range of smartphone or any other phone backup, this software is an ultimate solution to get the job done seamlessly. To learn how to use MobileTrans - Backup to backup apps from Huawei to computer, get the software on your computer and follow the below steps- Step 1: Choose Backup After installing the software, run it and connect your Huawei phone to the computer with the help of a digital cable. Once the software detects your device, select the "Backup&Restore" feature. Step 2: Select file types Now, select the target file types you would like to backup on your computer from your smartphone and click on the "Start" button to initiate the backup process. Step 3: Start the backup process. Step 3: Start the backup process Keep your device connected and let the software complete the backup process. Once it finishes, you can now see that it is truly a one-click backup solution for your Android device. The more amazing thing about the software is that it can even help you restore the backup in case any data loss situation occurs on your phone. However, the best part is that the software does a quick job while ensuring the safety of your data. Conclusion: Considering all the things discussed here, it is needless to say that the process of Huawei P9 Lite move apps to the SD card is a big hassle. So, simply use MobileTrans - Backup your Android device's data to the computer easily, quickly and efficiently so that you can make some space on your smartphone. Free Download Free Download Free Download safe & secure Is your Android device low on space? If your phone has a MicroSD card slot, you can use it to expand your space for music, movies or even apps, thanks to the improved SD card features in Android 6.0 Marshmallow. This seems like a big change for Google. After shunning SD card slots in Nexus devices and recommending manufacturers stay away from external storage RELATED: How to Buy an SD Card with your device. In the past, Android has traditionally used all SD cards as portable storage. You can remove the SD card from the device and plug it into your computer or another device will continue working properly if you remove it. Starting with Android 6.0 Marshmallow, though, some phones can use SD cards as internal storage as well. In this case, your Android device "adopts" the SD card as part of its internal pool. It'll be treated as part of your internal storage, any type of app can be installed to the SD card-including apps that provide widgets and background processes. Unlike older versions of Android, it doesn't matter whether the developer has disabled the "move to SD card in such a way that no other device can read it. Android also expects the adopted SD card to always be present, and won't work quite right if you remove it. This method is useful if your phone doesn't come with very much space to begin with, and you want more space for your apps and files. In general, it's probably most convenient to leave MicroSD cards formatted as portable storage. If you have a small amount of internal storage and desperately need room for more apps and app data, making that microSD card internal storage will allow you to gain some more internal storage. How to Use an SD Card as Portable Storage Let's say you want to use your SD card or flash drive as portable storage-to watch a movie on your device, or to offload photos and videos that are taking up too much space. Insert the card it into the microSD slot on your device. You'll see a "Set Up" button. Our screenshots say "USB drive", but this process works the exact same for SD cards. You can then select "Use as portable storage," and you'll keep all the files on your device. RELATED: How to Use Android 6.0's Built-in File Manager To view the contents of the drive, tap the "Explore" button in the notification that appears afterwards. You can also head to Settings > Storage & USB and tap the name of the drive. This will open Android's new file manager, allowing you to view and manage the files on the drive. You can also use other file manager apps, of course. The "Eject" button allows you to safely remove the drive. You can also use other file manager apps, of course. The "Eject" button allows you to safely remove the drive. You can also use other files on the drive. You can also use other files on the drive. You can also use other files on the drive. You can also use other files on the drive. You can also use other files on the drive. You can also use other files on the drive. You can also use other files on the drive. You can also use other files on the drive. You can also use other files on the drive. You can also use other files on the drive. You can also use other files on the drive. You can also use other files on the drive. You can also use other files on the drive. You can also use other files on the drive. You can also use other files on the drive. You can also use other files on the drive. You can also use other files on the drive. You can also use other files on the drive. You can also use other files on the drive. You can also use other files on the drive. You can also use other files on the drive. You can also use other files on the drive. You can also use other files on the drive. You can also use other files on the drive. You can also use other files on the drive. You can also use other files on the drive. You can also use other files on the drive. You can also use other files on the drive. You can also use other files on the drive. You can also use other files on the drive. You can also use other files on the drive. You can also use other files on the drive. You can also use other files on the drive. You can also use other files on the drive. You can also use other files on the drive. You can also use other files on the drive. You can also use other files on the drive. You can also use other files on the drive. You can also use other files on the drive is the drive of the drive. You can also use other files on speedy SD card. Not all SD cards are equal, and a less expensive, slower SD card will slow down your apps and phone. It's better to pay a few extra bucks for some speed. When adopting an SD card will test check its speeds and warn you if it's too slow and will negatively impact your performance. To do this, insert the SD card and select "Setup." Choose "Use as internal storage." NOTE: Android will erase the contents of the drive, so be sure you've backed up any data on it. You can then choose to move photos, files, and some apps to the new device, if you like. If not, you can choose to migrate this data later. Head to Settings > Storage & USB, tap the drive, tap the menu button, and select "Migrate data." How to Change Your Mind You'll also see the storage devices appear here. To turn a "portable" SD card into internal storage, select the device here, tap the menu button in the top-right corner of your screen, and select "Settings." You can then use the "Format as internal" option to change your mind and ensure you have everything backed up first. To make an "internal" SD card portable so you can remove it from your device, visit Settings > Storage & USB, tap the device's name, tap the menu button, and tap "Format as portable." This will erase the contents of the SD card, but you're probably better off with speedy internal storage than a MicroSD card formatted to function as internal storage. That SD card will likely be a bit slower.